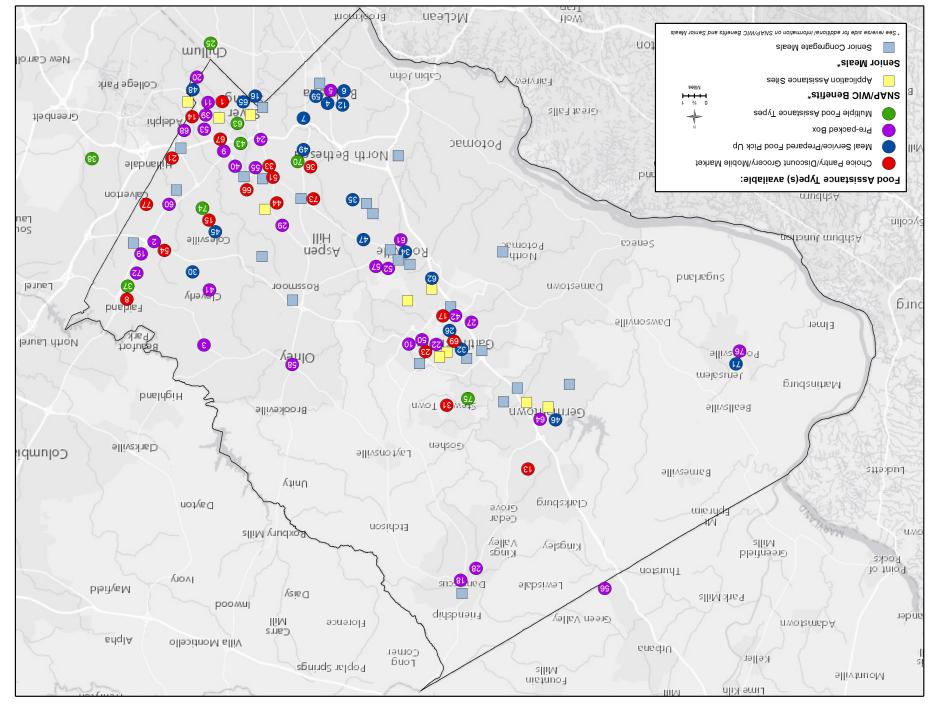

#### Food Assistance Type:

- Choice Pantry: A choice pantry allows a recipient to choose from an assortment of shelf-stable items and may also include fresh produce, frozen meat, eggs, milk and bread. Whether a choice pantry has perishable items or not usually depends on their refrigerated storage capacity
- Meal Service: An on-site meal is provided, which may be hot or cold depending on the site
- Pre-Packed Box: A pre-packed box (or bag) of an assortment of canned and/or fresh items will be given. Custom packages due to individual dietary concerns may be possible, depending on the organization
- Discount Grocery: Assortment of food items are available for a discounted purchase. Food choices available vary by location and organization.
- Mobile Market: Free fresh produce distribution, often includes nonperishable items as well, though its main purpose is to distribute produce

### Accessibility

- Programs may require documentation such as: photo ID, driver's license, referral, proof of income, or proof of residence.
- Service Limited to a Specific Population: Some programs listed in this Directory are open to the public, while some serve only a specific population such as seniors, children, residents experiencing homelessness, etc. Please call organizations directly for specific information on populations served

## **Benefits Program Support**

The Supplemental Nutrition Assistance Program (SNAP), known as the Food Supplement Program (FSP) in Maryland, provides federal assistance to supplement low income families' ability to buy food.

Women, Infants and Children Program (WIC) provides assistance for supplemental foods and other related health services to women who are pregnant or have recently given birth, and infants and children under the age of 5 years old

The Farmers' Market Nutrition Program enables Seniors and WIC recipients to purchase fruits, vegetables and cut herbs throughout the growing season at farmers' markets, roadside stands and Montgomery County Food Assistance Resource Directory

Partners: Many of these organizations work in partnership with larger institutions:

- Share Network: SHARE has a monthly menu which typically contains 4-5 pounds of frozen meat/fish and 8-9 pounds of fresh fruits and vegetables, often with a grocery item such as beans, dessert, rice, or other staples. This entire package is available for a base price of \$21. Anyone and everyone may buy as many packages as they like.
- Manna Food Center: Manna Food Center was created out of a coalition of service providers to end hunger through food distribution, education, and advocacy. In 2016, Manna Food Center provided food to an average of 3,760 families each month and throughout the year distributed 2.7 million pounds of donated, recovered or purchased food.
- Capital Area Food Bank: CAFB is the largest organization addressing food insecurity in the Washington Metro Region. In Montgomery County the CAFB works with 40 partners and distributed 6.6 million pounds of food in the Cambrid Bardes. the County in 2016.
- Senior Nutrition Program Congregate Meal Sites: This program provides nutritious meals to residents over 60 and their spouses of any age, as well as to adults with disabilities in a variety of locations. Lunch is age, as well as to adduits with disabilities in a variety of locations. Lunch is served in a group setting five days a week at 37 locations, including ethnic meals at 11 community partner sites (Kosher, Korean, Vietnamese, and Chinese). Nutrition education, screening & counseling, and referral for home delivered meals are also available. Call 240-777-3000 or visit their website for specific location information and additional details: www.montgomerycountymd.gov/HHS-Program/Resources/Files/AD-Docs/SrNutrition3-2017.pdf Docs/SrNutrition3-2017.pdf